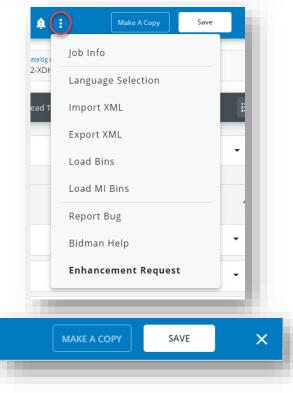

When you click **Bell icon** or when you save your configuration, the system will check for Validation Errors and Alerts and will display the Technical Data Sheet for M22 Accessories and Components.

The Overflow menu icon (three dots) has useful but less frequently used functions that may vary based on your role.

On the top left, you can also **Make a Copy** and **Save** your item to a list of jobs in Bid Manager. The Make a copy button allows you to save multiple line items to your bill of material with different designations. It is similar to the former **Save As** button.