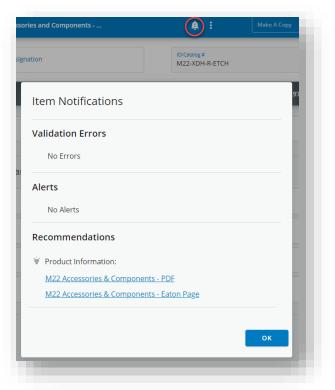

When you click **Bell icon** or when you save your configuration, the system will check for Validation Errors and Alerts and will display the Technical Data Sheet for M22 Accessories and Components.

The Overflow menu icon (three dots) has useful but less frequently used functions that may vary based on your role.